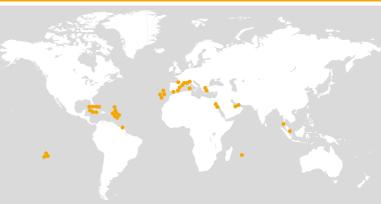

**7 CATAMARANS BETWEEN 53 AND 82 FEETS** 

**WITH CAPACITY FROM 28 TO 150 PASSENGERS** 

**DESIGNED FOR DAY CHARTER AND PROFESSIONAL OPERATIONS** 

HIGH QUALITY CONSTRUCTION

### THE RANGE