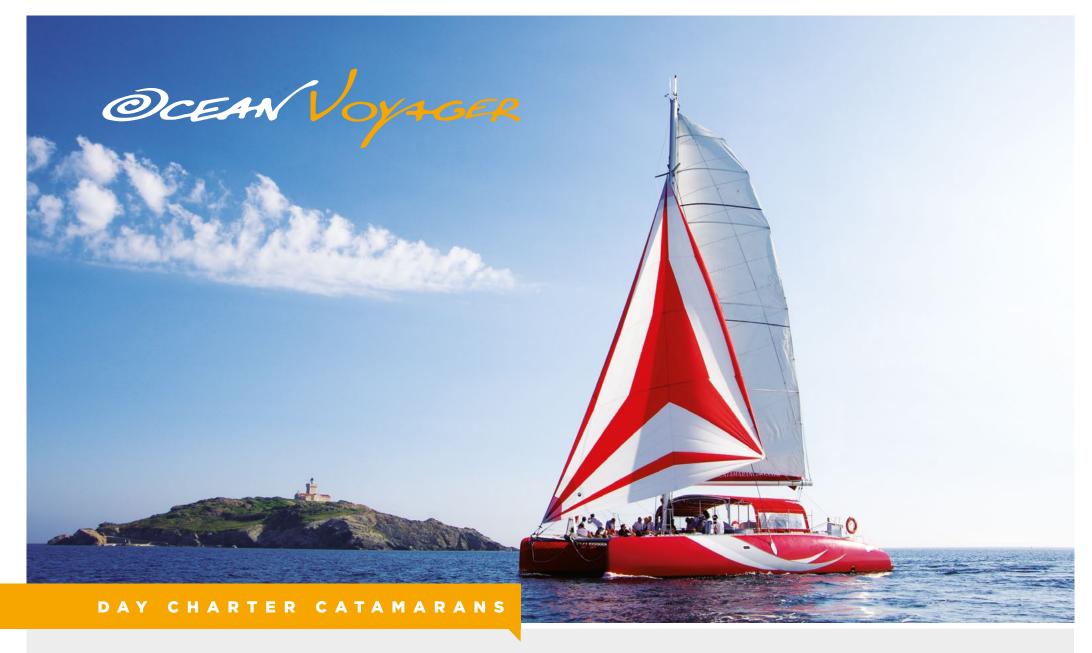

**7 CATAMARANS BETWEEN 53 AND 82 FEETS** 

**WITH CAPACITY FROM 28 TO 150 PASSENGERS** 

**DESIGNED FOR DAY CHARTER AND PROFESSIONAL OPERATIONS** 

HIGH QUALITY CONSTRUCTION

### THE RANGE