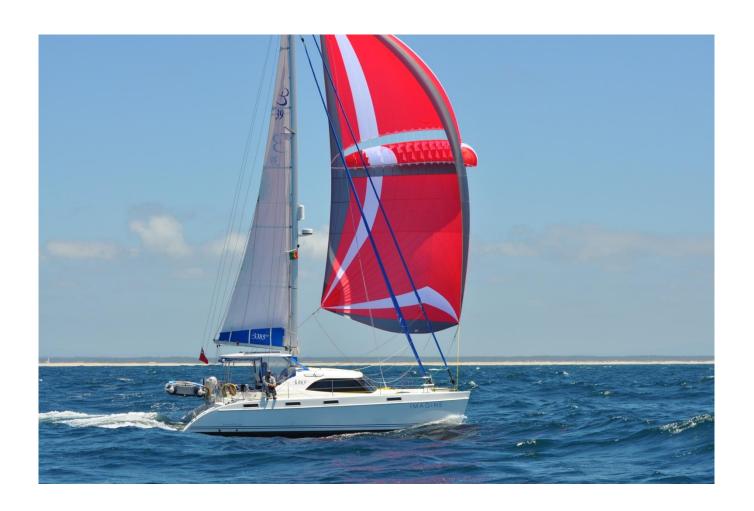

385 COMFORTABLE CRUISING HOME AND AWAY

## CRUISING CATAMARAN

The 385 is our most popular model for long distance cruising and combines ease of handling with robust construction, modern hull form, quality craftsmanship and elegant joinery.

Designed for single or short-hand sailing and achieves this by combining a smaller mainsail and larger headsails with all lines led aft to the cockpit. All sail handling can be done without needing to venture away from the cockpit. The 385 is built to the highest level of European Recreational Craft Directive: Category A (Ocean) and is built using the highest standard materials.

natural

oak. Teak and holly laminate flooring

throughout.

LOA 11.78m BOA 5.98m Displacement 7000kg Draft 1.05m Air Draft 18.5m Fuel 2x 235ltr 475ltr Water Mainsail (Std) 28.19sqm Genoa (Std) 49.56sqm