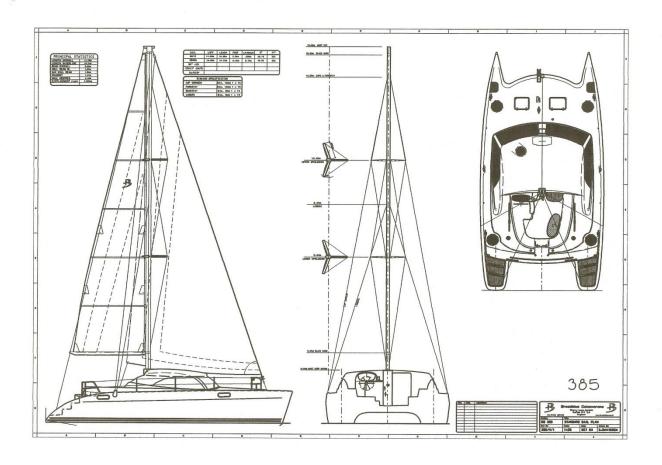

## **TECHNICAL SPECIFICATION**

Engines 2 x 30hp diesel with saildrives

Rig Fractional sloop, aft stepped mast and bow sprit

Layout 3 double cabins and 2 heads with shower

RĆD Category A (Ocean) Interior Hand built quality furniture and fittings in

natural

oak. Teak and holly laminate flooring

throughout.

LOA 11.78m BOA 5.98m Displacement 7000kg Draft 1.05m Air Draft 18.5m Fuel 2x 235ltr 475ltr Water Mainsail (Std) 28.19sqm Genoa (Std) 49.56sqm

## SAIL PLAN