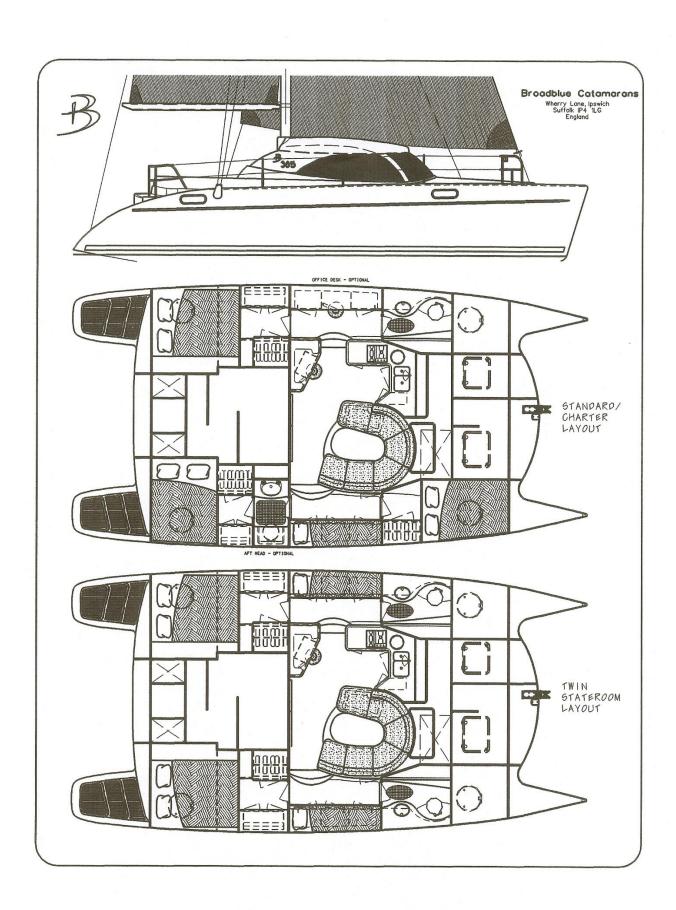

385 COMFORTABLE CRUISING HOME AND AWAY

## CRUISING CATAMARAN

The 385 is our most popular model for long distance cruising and combines ease of handling with robust construction, modern hull form, quality craftsmanship and elegant joinery.

Designed for single or short-hand sailing and achieves this by combining a smaller mainsail and larger headsails with all lines led aft to the cockpit. All sail handling can be done without needing to venture away from the cockpit. The 385 is built to the highest level of European Recreational Craft Directive: Category A (Ocean) and is built using the highest standard materials.

## **TECHNICAL SPECIFICATION**

Engines 2 x 30hp diesel with saildrives

Rig Fractional sloop, aft stepped mast and bow sprit

Layout 3 double cabins and 2 heads with shower

RĆD Category A (Ocean) Interior Hand built quality furniture and fittings in

natural

oak. Teak and holly laminate flooring

throughout.

LOA 11.78m BOA 5.98m Displacement 7000kg Draft 1.05m Air Draft 18.5m Fuel 2x 235ltr 475ltr Water Mainsail (Std) 28.19sqm Genoa (Std) 49.56sqm

## LAYOUT DESIGNS